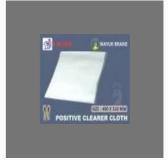

#### **POSITIVE CLEARER SPARES**

Positive Clearer Cloth - 400 x 310 mm

Positive Clearer Cloth - 600 x 55 mm

Positive Clearer Cloth - 680 mm x 40 mm

Positive Clearer Cloth - 720 mm X 40 mm