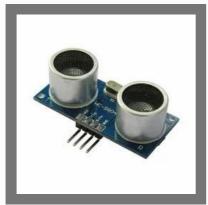

# **ULTRASONIC SENSORS**

Ultrasonic Proximity Switches

Bases for Mounting Clamps

Sensor Mounting Clamps