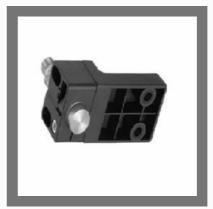

## **MOUNTING BRACKET**

Mounting bracket Photoelectric Aluminium 40 x 50 mm

Mounting bracket Accessory 13 x 10 mm

Mounting bracket Accessory 26.5 x 26 mm

Mounting bracket Accessory 27 x 22 mm