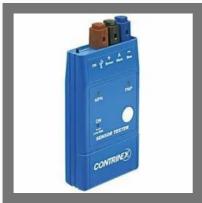

# **SENSORS ACCESSORIES**

Sensor Tester

Converter Cables

Connecting Cables

Safety Relays