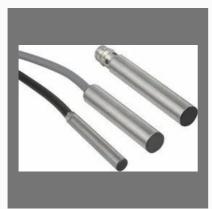

#### **INDUCTIVE PROXIMITY SENSORS**

Inductive Proximity Switches With Analog Output

Sealed Inductive Proximity Switches

Inductive Proximity Switches with Long Operating Distances

Miniature And Ultraminiature Inductive Proximity Switches