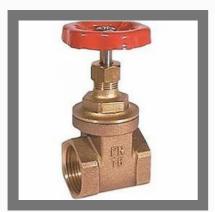

# **GATE VALVE**

GM Gate Valve ISI Mark

Brass Gate Valve

Bronze Gate Valve

Flanged Gate Valve