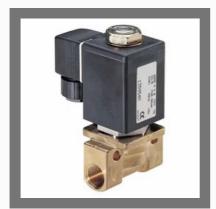

# **SOLENOID VALVE**

5 Port Solenoid Valve

2 Port Mini Solenoid Valve

Steam Solenoid Valve

Pilot Operated Solenoid Valve