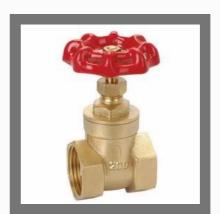

# **GATE VALVE**

GM Gate Valve ISI Mark

Brass Gate Valve

Bronze Gate Valve

Flanged Gate Valve