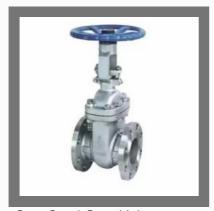

# **GATE VALVE**

GM Gate Valve ISI Mark

Brass Gate Valve

Bronze Gate Valve

Flanged Gate Valve