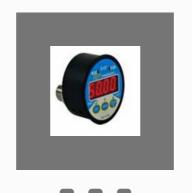

#### **OTHER PRODUCTS:**

AEP Transducer Digital Pressure Gauge

AEP DFP Transducer Digital Pressure Gauge

Flowinstru Asia LDG B Series Electromagnetic Flow Meter

Flowinstru Asia LDG T Series Electromagnetic Flow Meter