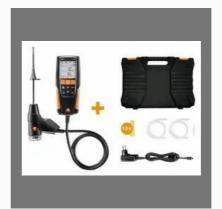

#### **PORTABLE MEASURING INSTRUMENTS**

Digital Cooking Oil Tester Testo-270

Flue Gas Analyser - 310 for O2 & CO Measurement

Flue Gas Analyser - 350

Testo Mini Data Logger 174T