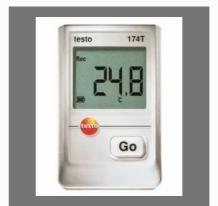

#### **PORTABLE MEASURING INSTRUMENTS**

Digital Cooking Oil Tester Testo-270

Flue Gas Analyser - 310 for O2 & CO Measurement

Flue Gas Analyser - 350

Testo Mini Data Logger 174T

## **OTHER PRODUCTS:**

Temperature And Humidity Mini Data Logger - 174 H

**Butterfly Valves** 

T Type Thermocouple

Mechanical Seal