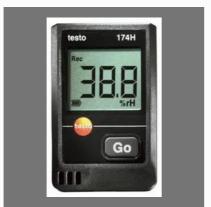

## **OTHER PRODUCTS:**

Temperature And Humidity Mini Data Logger - 174 H

**Butterfly Valves** 

T Type Thermocouple

Mechanical Seal