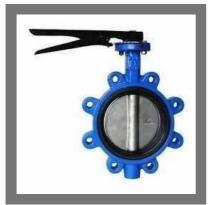

## **MECHANICAL PRODUCT**

Water Butterfly Valve

Industrial Valves

Globe Valves

Plug Valves

## **OTHER PRODUCTS:**

Temperature And Humidity Mini Data Logger - 174 H

**Butterfly Valves** 

T Type Thermocouple

Mechanical Seal