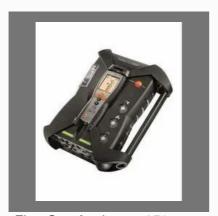

#### **PORTABLE MEASURING INSTRUMENTS**

Digital Cooking Oil Tester Testo-270

Flue Gas Analyser - 310 for O2 & CO Measurement

Flue Gas Analyser - 350

Testo Mini Data Logger 174T