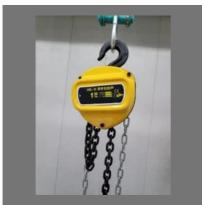

Lifting Eye Bolt

Ms Link Chain

Eye Bolts Eye Nuts

Pulling And Lifting Machine

Drop forged turnbuckle 24mm