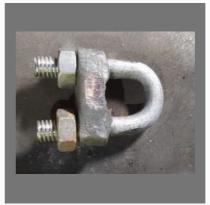

### **METAL SHACKLE**

5/8 Inch D Shackle

D Shackles Bow Shackles

Green Pin Bow shackle

6 MM D Shackle