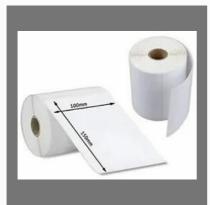

#### **OTHER PRODUCTS:**

Zebra Ll4278 wireless barcode scanner

TSC MB240 Industrial Barcode Printer

Direct Thermal Shipping Label Size 100mm X 150mm

Direct Thermal Shipping Labels 4 Inch by 6 Inch