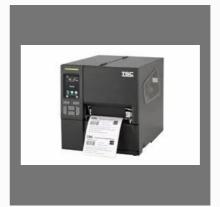

#### **BARCODE PRINTER**

TSC Alpha-2R Barcode Printer

TSC MX240P Series Barcode Printer

TSC TDP 225 White Barcode Printer

TSC TTP-247 Barcode Printer

#### **OTHER PRODUCTS:**

Zebra Ll4278 wireless barcode scanner

TSC MB240 Industrial Barcode Printer

Direct Thermal Shipping Label Size 100mm X 150mm

Direct Thermal Shipping Labels 4 Inch by 6 Inch