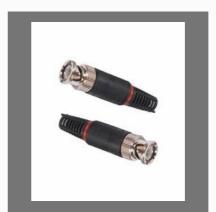

#### **CCTV ACCESSORIES**

Power Supply for CCTV 12 V

CCTV Camera MIC Microphone Sound Monitor

BNC Connector Coaxial Cable Adapter

**BNC Connectors** 