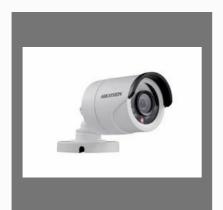

#### **HIKVISION**

HIKVISION IR DOME 700TVL DS-2CE55A2P-IRP

IR 700 TVL DIS IR Bullet Camera

DS-7100HWI-SH Series DVR 4/8/16 CH

DS-2CE56C2T-IR Turbo HD720p IR Dome Camera