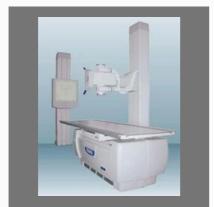

# **DIGITAL RADIOGRAPHY SYSTEM**

Digital Radiography System

Carestream Floor Mounted DR Suite

DR System