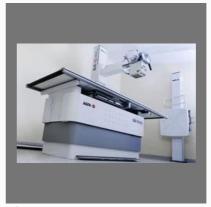

# **DIGITAL RADIOGRAPHY SYSTEM**

Digital Radiography System

Carestream Floor Mounted DR Suite

DR System