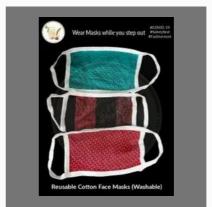

#### **OTHER PRODUCTS:**

M-18970

Protective Face Shield - PPE (COVID-19)

Glatz Shaving Razor Blade

Face Masks - Reusable & Washable - Cotton