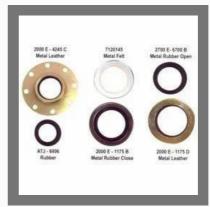

## **RUBBER MOULDED PRODUCTS**

Propeller Shaft Cushions

O Rings

Cabin Mountings

Oil Seals