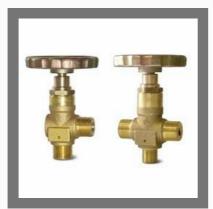

## **CONTROL VALVES**

Liquid Cylinder Valves

LPG Cylinder Valve

Needle Control Valves

Pressure Relief Valves