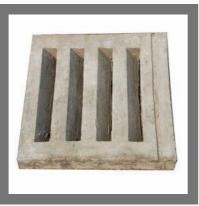

#### BLOCK

Hollow Block (390/190/190mm)

Hollow Block 390/190/140mm

Jali Block

Cement Block