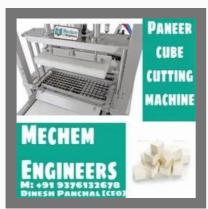

#### **AUTOMATIC PANEER CUTTING MACHINE**

Automatic Paneer Cube Cutting Machine

Automatic & Semi Automatic Paneer Cutting Machine

Automatic & Semi Automatic Cheese Cutting Machine