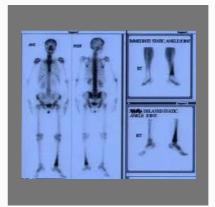

#### About Us

Samved Medicare has all the latest urology equipments like lithotripter\*, PCNL & URS equipments, Greenlight Laser for Prostate, Holmium Laser for Stone Disintegration, Laparoscopic equipments etc. The operating room have datex-ohmeda anaesthesia machines and Philips operating lights and Laminar Flow (HEPA FILTERS). American and European surgeons operate at Samved from time to time. There are 19 fully furnished air conditioned rooms with TV and Refrigerator. A team of doctors and nurses work round the clock to take care of the patients. The hospital also has 4 beds very advance ICU. The Imaging department has MRI, PET Scan, Spiral CT-Scan, Radio Isotope scan, Colour Doppler and Digital X-Ray, 3D sonography facility available in the same building.

### **ORTHOPAEDIC SERVICES**

CT Scan Machine

CT Scan Services

MRI Machine (3.0 Tesla)

Digital X- Ray