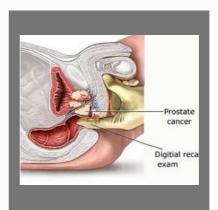

#### **TREATMENTS**

Laser Treatment For Ureteric Stones

Lithotripsy For Kidney Stone

Ktp Green Light Laser For Prostate

Radical Prostatectomy For Prostate Cancer