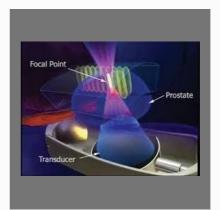

#### **FACILITIES**

Eto Machine

Green Light Laser

Sterilisation Of Instruments

High Intensity Focussed Altrasound