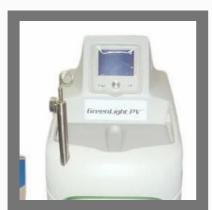

#### **FACILITIES**

Eto Machine

Green Light Laser

Sterilisation Of Instruments

High Intensity Focussed Altrasound

#### **TREATMENTS**

Laser Treatment For Ureteric Stones

Lithotripsy For Kidney Stone

Ktp Green Light Laser For Prostate

Radical Prostatectomy For Prostate Cancer