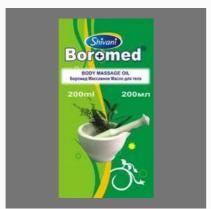

#### **FMCG DIVISION**

Boromed Massage Oil 200 MI

Aloe Vera Juice

Wheat Flour

Boromed Pure Natural Henna Green