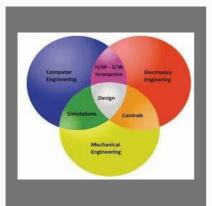

#### **B.TECH COURSES**

B.Tech-Computer Science And Engineering Courses

B.Tech-Information Technology Courses

B.Tech In Electronics And Communication Engineering Course

B.Tech-Electrical And Electronics Engineering