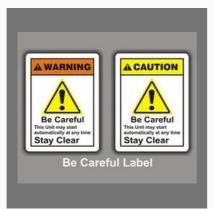

## **INDUSTRIAL MACHINE SAFETY LABELS**

Read Manual Safety Decals

Machinery Safety Decals Labels

Band Saw Safety Decals

BE Careful Safety Decals

## **ELECTRICAL SAFETY LABELS**

BE Careful Safety Labels

Hazardous Voltage Safety Labels

Read Manual Safety Labels

Machinery Safety Labels