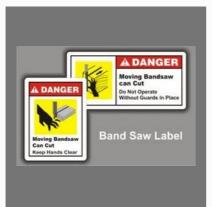

## **INDUSTRIAL MACHINE SAFETY LABELS**

Read Manual Safety Decals

Machinery Safety Decals Labels

Band Saw Safety Decals

BE Careful Safety Decals