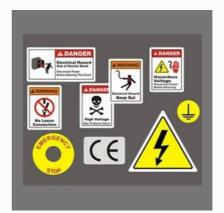

## **ELECTRICAL SAFETY LABELS**

BE Careful Safety Labels

Hazardous Voltage Safety Labels

Read Manual Safety Labels

Machinery Safety Labels

## **SAFETY SIGN BOARD**

Mandatory Signs

**Electrical Safety Signs** 

Fire Safety Signs

First Aid Signs