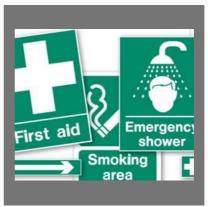

## **SAFETY SIGN BOARD**

Mandatory Signs

**Electrical Safety Signs** 

Fire Safety Signs

First Aid Signs