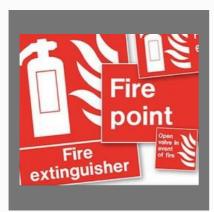

## **SAFETY SIGN BOARD**

Mandatory Signs

**Electrical Safety Signs** 

Fire Safety Signs

First Aid Signs