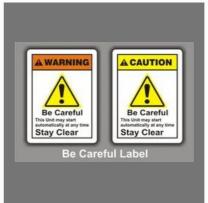

## **INDUSTRIAL MACHINE SAFETY LABELS**

Read Manual Safety Decals

Machinery Safety Decals Labels

Band Saw Safety Decals

BE Careful Safety Decals

## **ELECTRICAL SAFETY LABELS**

BE Careful Safety Labels

Hazardous Voltage Safety Labels

Read Manual Safety Labels

Machinery Safety Labels