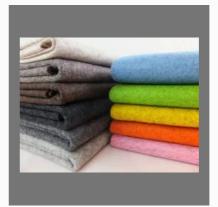

# **FELT SHEETS**

Wool Felt Sheet

Grey Pressed Wool Felt Sheet

Wool Felt Compressed Sheet

Packing Felt Sheet