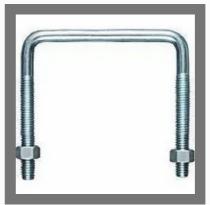

#### **TRAILER SPARE PARTS**

Fish Plate Of Trailer

Trailer Square U- Bolts

Deep Hanger Middle 19mm Hole Suit

Spring Latch Bolt

#### **TRACTOR PARTS**

Linch Pin With Handle

U- Bolt Square Type

Bent Hitch

Implement Mounting Pins