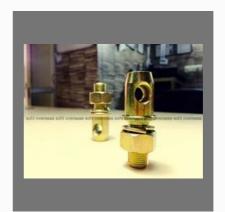

#### **TRACTOR PARTS**

Linch Pin With Handle

U- Bolt Square Type

Bent Hitch

Implement Mounting Pins