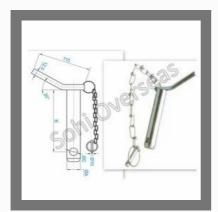

#### TRACTOR LINKAGE PARTS

Hitch Pin with Chain

Red Handle Hitch Pin

Bent Handle Hitch Pin

Bent Hitch Pins