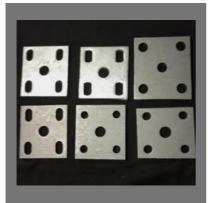

#### **TRAILER SPARE PARTS**

Fish Plate Of Trailer

Trailer Square U- Bolts

Deep Hanger Middle 19mm Hole Suit

Spring Latch Bolt