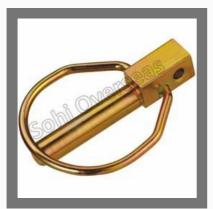

#### TRACTOR LINKAGE PARTS

Hitch Pin with Chain

Red Handle Hitch Pin

Bent Handle Hitch Pin

Bent Hitch Pins

#### **OTHER PRODUCTS:**

Hitch Pin with Hair Pin

Trailer Spare Parts

PTO Pin

Tractor Linkage Parts