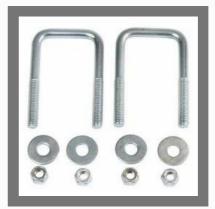

#### **TRAILER SPARE PARTS**

Fish Plate Of Trailer

Trailer Square U- Bolts

Deep Hanger Middle 19mm Hole Suit

Spring Latch Bolt