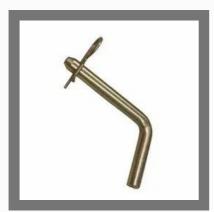

#### TRACTOR LINKAGE PARTS

Hitch Pin with Chain

Red Handle Hitch Pin

Bent Handle Hitch Pin

Bent Hitch Pins

#### **TRACTOR LINKAGE PINS**

PTO Yoke Pin

Stabilizer Pin

Clevis Type Draw Pins

Bent Handle Hitch Pins