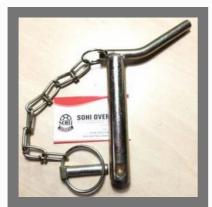

#### TRACTOR LINKAGE PARTS

Hitch Pin with Chain

Red Handle Hitch Pin

Bent Handle Hitch Pin

Bent Hitch Pins