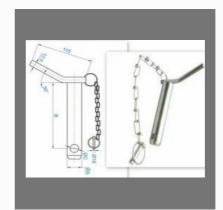

#### **KUBOTA KITS STABLIZER**

Iseki Type Base Bracket

Stabilizer Chain Assembly

Stabilizer Chain Assembly

Adjustable Leveling Arm

#### **OTHER PRODUCTS:**

Round Wire Lock Pin with Tab

**Drawing Based Products** 

Stabilizer Chain Assembly

Bar Hinges