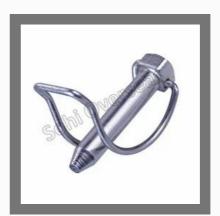

#### TRACTOR LINKAGE PARTS

Hitch Pin with Chain

Red Handle Hitch Pin

Bent Handle Hitch Pin

Bent Hitch Pins