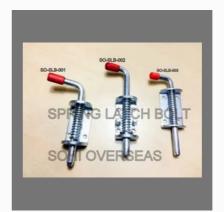

#### **TRAILER SPARE PARTS**

Fish Plate Of Trailer

Trailer Square U- Bolts

Deep Hanger Middle 19mm Hole Suit

Spring Latch Bolt