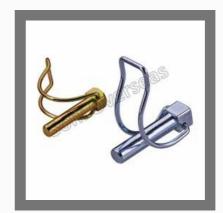

#### TRACTOR LINKAGE PARTS

Hitch Pin with Chain

Red Handle Hitch Pin

Bent Handle Hitch Pin

Bent Hitch Pins