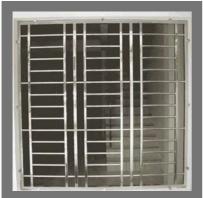

#### **METAL WINDOW**

Stainless Steel Window

Mild Steel Window

Sliding Window

**Aluminum Window** 