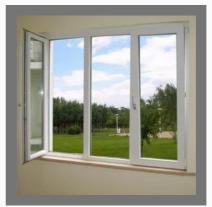

#### **METAL WINDOW**

Stainless Steel Window

Mild Steel Window

Sliding Window

**Aluminum Window** 