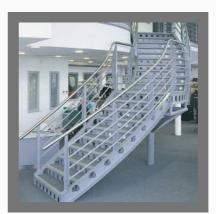

# **METAL STAIRCASE**

Helical Staircase

Mild Steel Staircase

Spiral Staircase

SS Staircase