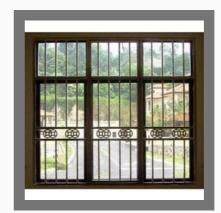

#### **METAL WINDOW**

Stainless Steel Window

Mild Steel Window

Sliding Window

**Aluminum Window** 