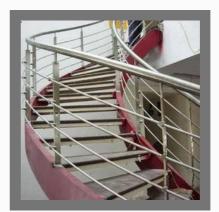

# **METAL STAIRCASE**

Helical Staircase

Mild Steel Staircase

Spiral Staircase

SS Staircase