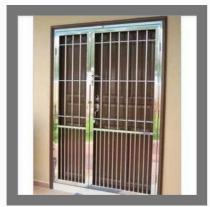

#### **METAL WINDOW**

Stainless Steel Window

Mild Steel Window

Sliding Window

**Aluminum Window** 