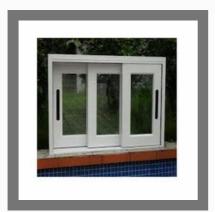

#### **METAL WINDOW**

Stainless Steel Window

Mild Steel Window

Sliding Window

**Aluminum Window** 