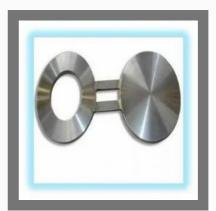

#### **STEEL FLANGE**

Socket Weld Flange

Spectacle Blind Flange

Plate Flange

Circular Flange