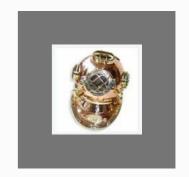

#### **NAUTICAL INSTRUMENTS**

Navy Helmet

Sign Boards

Nautical Bells

Sun Dial