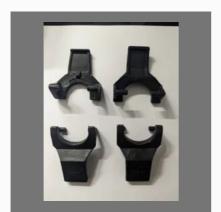

#### **TEXTILE END BUSH**

LK54 Comber Detaching Top Roller

End Bushes for Comber Detaching Top Rollers

End Bush for D22 Draw Frame

RSB 851 Draw Frame End Bush