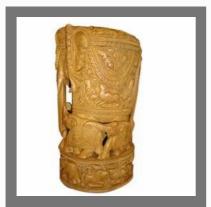

#### **SANDAL WOOD ELEPHANT STATUE**

Sandal Wood Elephant Statue

Sandalwood Ambabari Elephant Carving

Elephant Family Round

Wooden Carved Elephants