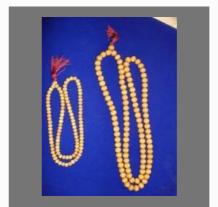

#### **SANDALWOOD BEADS**

Sandalwood Round Loose Beads

Indian Old Sandalwood Carved Beads

Japanese Prayer Sandalwood Beads

Mysore Sandal Beads Souvenirs Craft Japa Mala

#### **SANDAL WOOD JAPMALA**

Sandalwood Islamic Mala

Sandalwood Prayer Chinese Beads

Sandalwood Finished Mala Beads