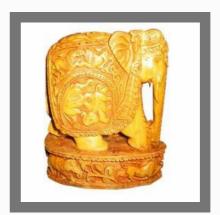

#### **SANDAL WOOD ELEPHANT STATUE**

Sandal Wood Elephant Statue

Sandalwood Ambabari Elephant Carving

Elephant Family Round

Wooden Carved Elephants