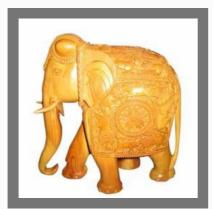

#### **SANDAL WOOD ELEPHANT STATUE**

Sandal Wood Elephant Statue

Sandalwood Ambabari Elephant Carving

Elephant Family Round

Wooden Carved Elephants