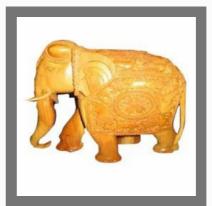

#### **SANDAL WOOD ELEPHANT STATUE**

Sandal Wood Elephant Statue

Sandalwood Ambabari Elephant Carving

Elephant Family Round

Wooden Carved Elephants