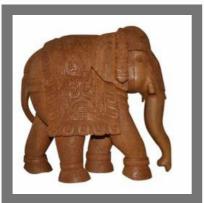

#### **SANDAL WOOD ELEPHANT STATUE**

Sandal Wood Elephant Statue

Sandalwood Ambabari Elephant Carving

Elephant Family Round

Wooden Carved Elephants