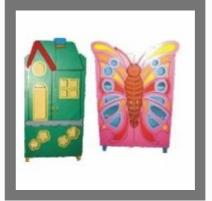

Wooden Educational Activities Tree

Theme Kids Almirah

Wooden Ram Mandir

Puzzle