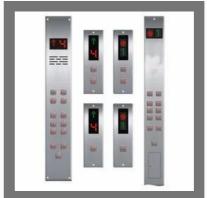

#### **OTHER PRODUCTS:**

Semi Automatic Elevator Door

SS Telescopic Door

**Elevator Controller Button** 

Elevator Push Button Station