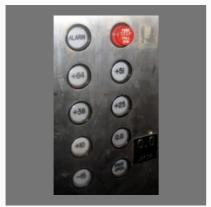

#### **OTHER PRODUCTS:**

Semi Automatic Elevator Door

SS Telescopic Door

**Elevator Controller Button** 

Elevator Push Button Station