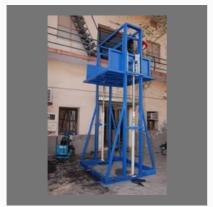

## **HYDRAULIC LIFT**

Hydraulic Freight Lift

Hydraulic Glass Lift

Hydraulic Good Lift