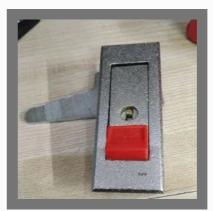

#### **FURNITURE LOCKS**

Steel Cupboard Lock

Security Door Lock

Tubular Push Lock

L003 Brass Mortice Handles

L406 Iron Mortice Handles

Safety Door Locks

BPH 1110 Ss Pull Handle