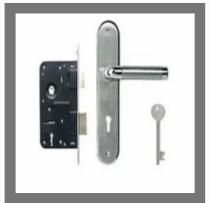

#### **DOOR LOCK**

8inch MS Mortise Door Lock

MS Mortise Door Lock

7inch MS Mortise Door Lock

Round Mortice Lock