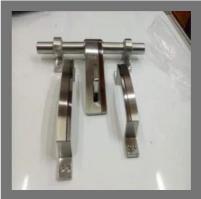

#### **DOOR HANDLE**

SS Door Handle

MS Folding Door Handle

SS Door Pull Handle

L002 Brass Mortice Handles

#### **PULL HANDLE**

L607 Aluminium Mortice Handles

BPH 1101 Ss Pull Handle

BPH 1104 Ss Pull Handle

BPH 1107 Ss Pull Handle