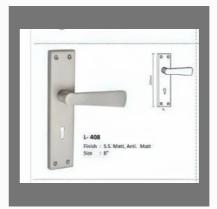

#### **DOOR HANDLE**

SS Door Handle

MS Folding Door Handle

SS Door Pull Handle

L002 Brass Mortice Handles