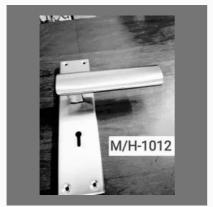

### **MORTICE LOCK**

Mortice Lock 1002

**Aluminium Tower Bolt** 

Mortice Door Lock

L403 Iron Mortice Handles