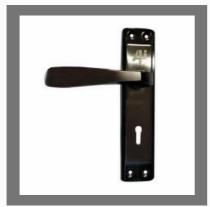

### **MORTICE LOCK**

Mortice Lock 1002

**Aluminium Tower Bolt** 

Mortice Door Lock

L403 Iron Mortice Handles