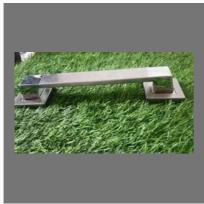

#### **PULL HANDLE**

L607 Aluminium Mortice Handles

BPH 1101 Ss Pull Handle

BPH 1104 Ss Pull Handle

BPH 1107 Ss Pull Handle