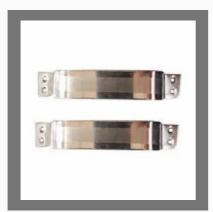

#### **WALL HANGER**

12inch SS Wall Hanger

SS Wall Hanger

Aluminium Wall Hanger