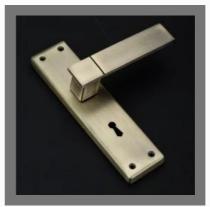

#### **DOOR HANDLE**

SS Door Handle

MS Folding Door Handle

SS Door Pull Handle

L002 Brass Mortice Handles