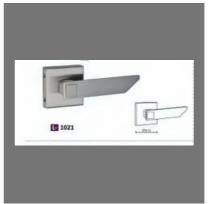

#### **MORTISE HANDLES STAINLESS STEEL SERIES**

Mortice Handel With Lock

L1021 Ss Rose Handles

L1017 Zinc Rose Handles