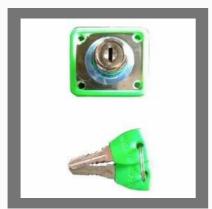

#### **FURNITURE LOCKS**

Steel Cupboard Lock

Security Door Lock

Tubular Push Lock

L003 Brass Mortice Handles

L406 Iron Mortice Handles

Safety Door Locks

BPH 1110 Ss Pull Handle