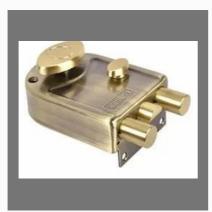

### **MORTICE LOCK**

Mortice Lock 1002

**Aluminium Tower Bolt** 

Mortice Door Lock

L403 Iron Mortice Handles