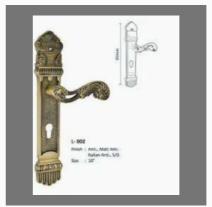

#### **MORTISE HANDLES STAINLESS STEEL SERIES**

Mortice Handel With Lock

L1021 Ss Rose Handles

L1017 Zinc Rose Handles