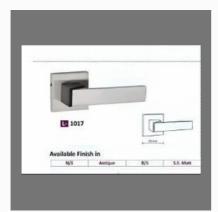

#### **MORTISE HANDLES STAINLESS STEEL SERIES**

Mortice Handel With Lock

L1021 Ss Rose Handles

L1017 Zinc Rose Handles