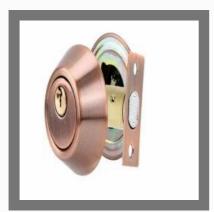

### **MORTICE LOCK**

Mortice Lock 1002

**Aluminium Tower Bolt** 

Mortice Door Lock

L403 Iron Mortice Handles