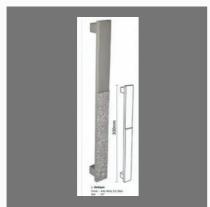

#### **PULL HANDLE**

L607 Aluminium Mortice Handles

BPH 1101 Ss Pull Handle

BPH 1104 Ss Pull Handle

BPH 1107 Ss Pull Handle