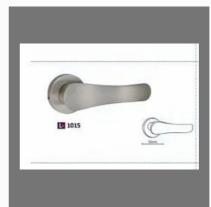

#### **MORTISE HANDLES STAINLESS STEEL SERIES**

Mortice Handel With Lock

L1021 Ss Rose Handles

L1017 Zinc Rose Handles