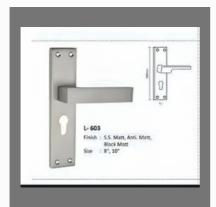

#### **DOOR HANDLE**

SS Door Handle

MS Folding Door Handle

SS Door Pull Handle

L002 Brass Mortice Handles