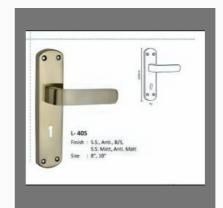

### **MORTICE LOCK**

Mortice Lock 1002

**Aluminium Tower Bolt** 

Mortice Door Lock

L403 Iron Mortice Handles