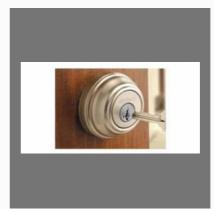

#### **DOOR LOCK**

8inch MS Mortise Door Lock

MS Mortise Door Lock

7inch MS Mortise Door Lock

Round Mortice Lock