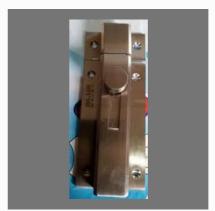

#### **DOOR LOCK**

8inch MS Mortise Door Lock

MS Mortise Door Lock

7inch MS Mortise Door Lock

Round Mortice Lock

### **MORTICE LOCK**

Mortice Lock 1002

**Aluminium Tower Bolt** 

Mortice Door Lock

L403 Iron Mortice Handles