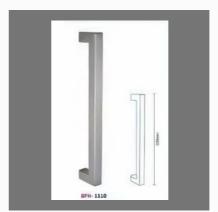

#### **FURNITURE LOCKS**

Steel Cupboard Lock

Security Door Lock

Tubular Push Lock

L003 Brass Mortice Handles

L406 Iron Mortice Handles

Safety Door Locks

BPH 1110 Ss Pull Handle