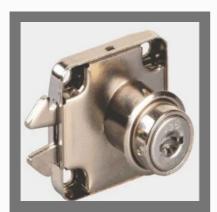

#### **FURNITURE LOCKS**

Steel Cupboard Lock

Security Door Lock

Tubular Push Lock

L003 Brass Mortice Handles

L406 Iron Mortice Handles

Safety Door Locks

BPH 1110 Ss Pull Handle