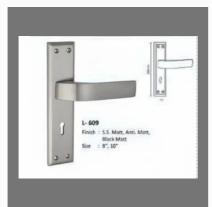

#### **MORTISE HANDLES STAINLESS STEEL SERIES**

Mortice Handel With Lock

L1021 Ss Rose Handles

L1017 Zinc Rose Handles