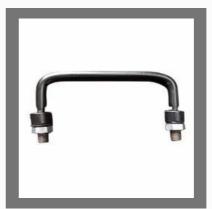

#### **DOOR HANDLE**

SS Door Handle

MS Folding Door Handle

SS Door Pull Handle

L002 Brass Mortice Handles