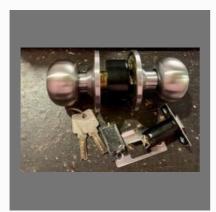

### **MORTICE LOCK**

Mortice Lock 1002

**Aluminium Tower Bolt** 

Mortice Door Lock

L403 Iron Mortice Handles