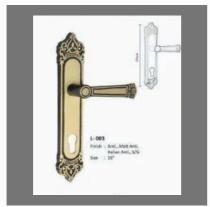

#### **FURNITURE LOCKS**

Steel Cupboard Lock

Security Door Lock

Tubular Push Lock

L003 Brass Mortice Handles

L406 Iron Mortice Handles

Safety Door Locks

BPH 1110 Ss Pull Handle