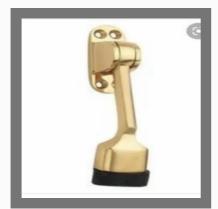

SS Curtain Support

Mortice Door Lock

Main Door Lock

Door Magnetic Holder

**Brass Door Stopper** 

Aluminium Basket Lock

SS Curtain Bracket

Magnetic Catcher M5