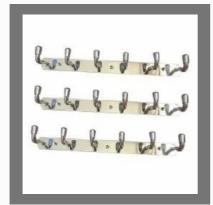

#### **WALL HANGER**

12inch SS Wall Hanger

SS Wall Hanger

Aluminium Wall Hanger