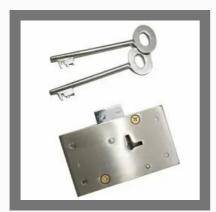

### **MORTICE LOCK**

Mortice Lock 1002

**Aluminium Tower Bolt** 

Mortice Door Lock

L403 Iron Mortice Handles