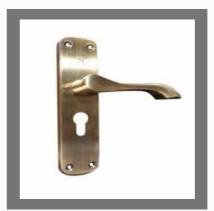

#### **DOOR HANDLE**

SS Door Handle

MS Folding Door Handle

SS Door Pull Handle

L002 Brass Mortice Handles