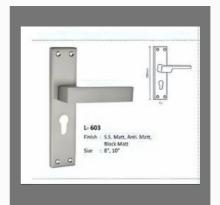

#### **DOOR HANDLE**

SS Door Handle

MS Folding Door Handle

SS Door Pull Handle

L002 Brass Mortice Handles