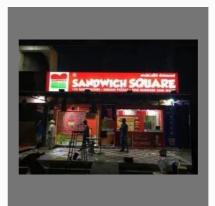

### SIGN BOARD

LED Sign Board

ACP Sign Board

Acrylic Sanwidch Board

Vinyl Sign Board

#### SIGNAGE BOARD

ACP Sign With LED Lighting Type

ACP With LED Rougher Cutting Board

Acp with acrylic led board

Stage and Backdrop set