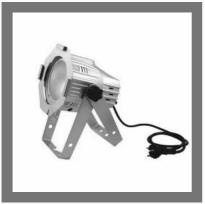

#### **STAGE LIGHT**

Halogen Fresnel Light

Conventional Stage Lighting

Auditorium Stage Lights

Spot Light For Stage