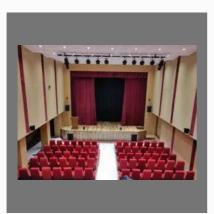

#### **STAGE LIGHT**

Halogen Fresnel Light

Conventional Stage Lighting

Auditorium Stage Lights

Spot Light For Stage