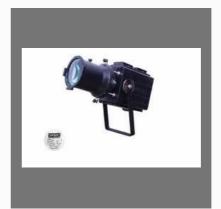

#### **STAGE LIGHT**

Halogen Fresnel Light

Conventional Stage Lighting

Auditorium Stage Lights

Spot Light For Stage