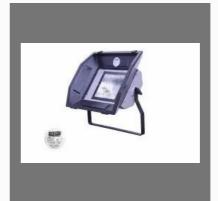

Auditorium Acoustic Work

LED Projector

Projector Floodlight led

Church Follow Spot Lighting

Auditorium Chair Light

Showtec Round LED Light

Led Step Light

Halogen Profile light