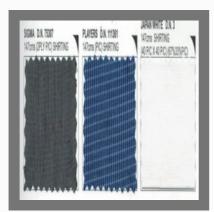

#### **SHIRT FABRIC**

Celio Stiped Shirt Fabric

Uniform Shirting Fabric

Filafil Blue Shirt Fabric

Twill Check Shirting Fabric