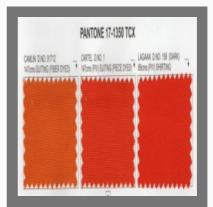

#### **SHIRT FABRIC**

Celio Stiped Shirt Fabric

Uniform Shirting Fabric

Filafil Blue Shirt Fabric

Twill Check Shirting Fabric