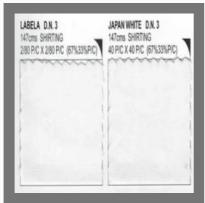

#### **SHIRT FABRIC**

Celio Stiped Shirt Fabric

Uniform Shirting Fabric

Filafil Blue Shirt Fabric

Twill Check Shirting Fabric