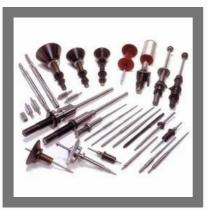

#### **FABRICATING ITEMS**

Metal Spindle

Industrial Bars

Eye For Manhole Cover

Forging Items