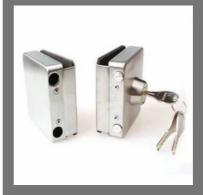

### DOOR LOCK

Door Lock

Swing Glass Door Lock

SS Door Lock

Double Glass Door Lock