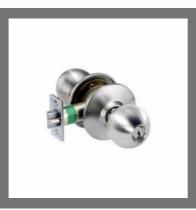

#### **CYLINDRICAL LOCK**

Cylindrical Door Lock

SS Cylindrical Lock

Stainless Steel Cylindrical Lock

Brass Cylindrical Lock