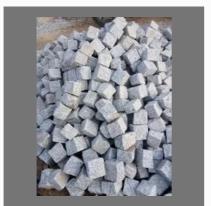

## **NATURAL COBBLESTONE**

Cobblestones in Black Grey Yellow and grey granite

Belgian Natural Cobblestone

Gray Granite Cobblestone

Black Granite Cobblestone