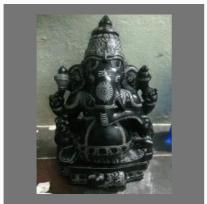

## **GANESHA STATUES**

Ganesha Statues In Stone

Temple Pillars

Ganesha Statue in Black Granite with polish

Gautama Buddha Statue