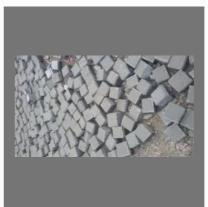

## **NATURAL COBBLESTONE**

Cobblestones in Black Grey Yellow and grey granite

Belgian Natural Cobblestone

Gray Granite Cobblestone

Black Granite Cobblestone