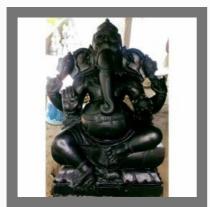

## **GANESHA STATUES**

Ganesha Statues In Stone

Temple Pillars

Ganesha Statue in Black Granite with polish

Gautama Buddha Statue