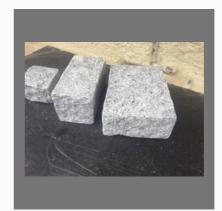

# KADAPA COBBLESTONES, SLABS

Cobblestone works in Black

Jumbos Regulation Cobblestones

Machine cut cobblestones in Tan Brown