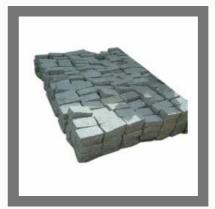

## **NATURAL COBBLESTONE**

Cobblestones in Black Grey Yellow and grey granite

Belgian Natural Cobblestone

Gray Granite Cobblestone

Black Granite Cobblestone