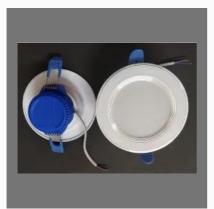

## **LED LIGHTS**

9W LED Concealed Lights

D- Lite Recessed Down Light-18 W

18W Square LED Panel Light

12W LED Panel Light