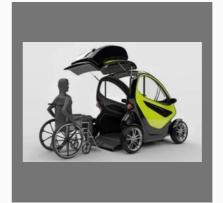

# HAND CONTROL CAR KIT - SPECIAL KITS FOR THE DIFFERENTLY ABLED

Car Kit For Physically Challenged

Hand Control Car Kit For The Handicapped

Hand Operated Vehicles Accelerator And Break System