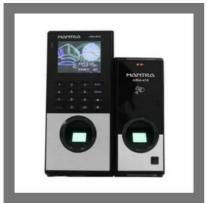

#### **BIOMETRIC ATTENDANCE SYSTEM**

Biometric Attendance System

mBio-ST2

BioFace-Mi01

BioTime MR110