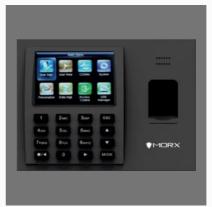

#### **BIOMETRIC ATTENDANCE SYSTEM**

Biometric Attendance System

mBio-ST2

BioFace-Mi01

BioTime MR110