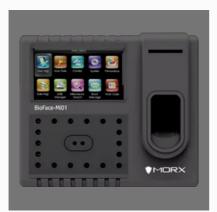

#### **BIOMETRIC ATTENDANCE SYSTEM**

Biometric Attendance System

mBio-ST2

BioFace-Mi01

BioTime MR110