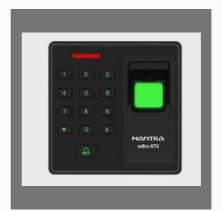

#### **BIOMETRIC ATTENDANCE SYSTEM**

Biometric Attendance System

mBio-ST2

BioFace-Mi01

BioTime MR110