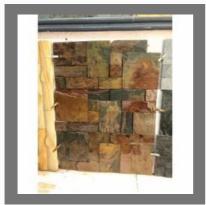

# **SLATE STONE ELEVATION WALL CLADDING**

Stone Wall Cladding

Elevation Stone Wall Cladding

Elevation Mosaic Stone

Multi Color Stone Wall Cladding