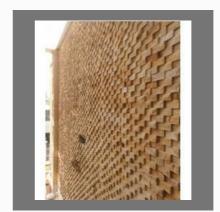

#### **SANDSTONE ELEVATION WALL CLADDING**

Yellow Stone Wall Panel

Yellow Stone Wall Cladding

Yellow Stone Cladding

Sandstone Tumbled Panel