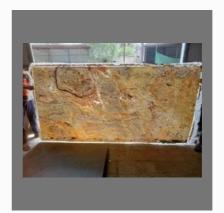

#### **SANDSTONE ELEVATION WALL CLADDING**

Yellow Stone Wall Panel

Yellow Stone Wall Cladding

Yellow Stone Cladding

Sandstone Tumbled Panel