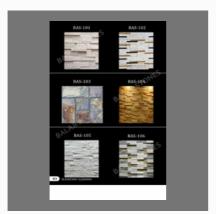

#### **STONE MOSAIC TILES**

black stone for entrance wall

multi stone elevation for exterior

Chamfered stone mosaic tile

CNC Rose Stone Wall Cladding

Brick Pattern Stone Wall Cladding

**CNC Stone Cladding** 

Stone Wall Cladding Tile

Water Fall Stone Wall Cladding

Wall Stone Veneer

Exterior Stone Veneer

Tarracotta Clay Jali

Cement Designer Jali

Terracotta Jali Block

Terracotta Bricks Cladding