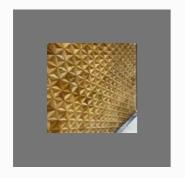

#### **CNC STONE WALL CLADDING**

Wall Mint Stone

Teakwood CNC Panel Stone Cladding

Yellow Teak Wood Wall Cladding

Teakwood CNC Mosaic With Metal

# **3D STONE CLADDING**

Wall Stone Mosaic

Natural Stone Wall Cladding

Stone Wall Cladding

Teak Wood Stone