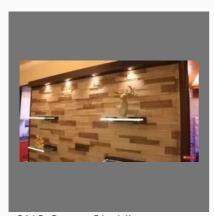

#### **CNC STONE WALL CLADDING**

Wall Mint Stone

Teakwood CNC Panel Stone Cladding

Yellow Teak Wood Wall Cladding

Teakwood CNC Mosaic With Metal

# **3D STONE CLADDING**

Wall Stone Mosaic

Natural Stone Wall Cladding

Stone Wall Cladding

Teak Wood Stone