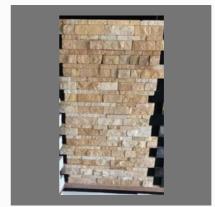

#### **STONE MOSAIC TILES**

black stone for entrance wall

multi stone elevation for exterior

Chamfered stone mosaic tile

CNC Rose Stone Wall Cladding

Brick Pattern Stone Wall Cladding

**CNC Stone Cladding** 