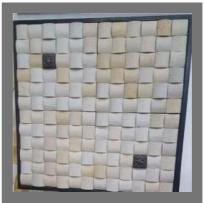

#### **STONE MOSAIC TILES**

black stone for entrance wall

multi stone elevation for exterior

Chamfered stone mosaic tile

CNC Rose Stone Wall Cladding

Brick Pattern Stone Wall Cladding

**CNC Stone Cladding** 

Stone Wall Cladding Tile

Water Fall Stone Wall Cladding

Wall Stone Veneer

Exterior Stone Veneer

Tarracotta Clay Jali

Cement Designer Jali

Terracotta Jali Block

Terracotta Bricks Cladding