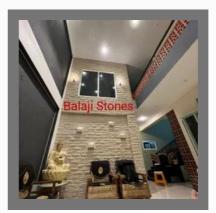

Teakwood Stone Mosaic with Marble

Elevation Stone Tile

Teak Wood Stone For Drawing Room

sandstone panel for tv unit

white brick cladding for double height wall