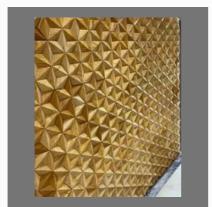

#### **CNC STONE WALL CLADDING**

Wall Mint Stone

Teakwood CNC Panel Stone Cladding

Yellow Teak Wood Wall Cladding

Teakwood CNC Mosaic With Metal

# **3D STONE CLADDING**

Wall Stone Mosaic

Natural Stone Wall Cladding

Stone Wall Cladding

Teak Wood Stone