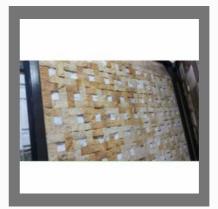

# **3D STONE CLADDING**

Wall Stone Mosaic

Natural Stone Wall Cladding

Stone Wall Cladding

Teak Wood Stone