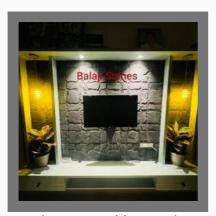

Teakwood Stone Mosaic with Marble

Elevation Stone Tile

Teak Wood Stone For Drawing Room

sandstone panel for tv unit

white brick cladding for double height wall