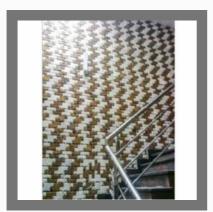

#### **STONE MOSAIC TILES**

black stone for entrance wall

multi stone elevation for exterior

Chamfered stone mosaic tile

CNC Rose Stone Wall Cladding

Brick Pattern Stone Wall Cladding

**CNC Stone Cladding** 