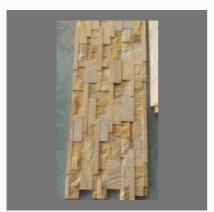

# **3D STONE CLADDING**

Wall Stone Mosaic

Natural Stone Wall Cladding

Stone Wall Cladding

Teak Wood Stone