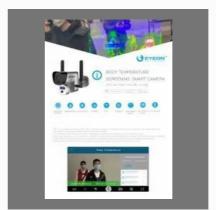

## **THERMAL IMAGING CAMERAS**

Thermal Scanner Camera

Thermal Bullet Camera

**Bosch Thermal Camera** 

Body Temperature Screening Smart Camera - Covid -19