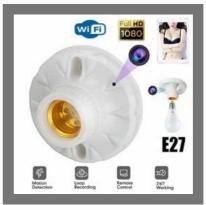

#### **HIDDEN SPY CAMERA**

Table Clock Spy Camera

Wifi Bulb Holder Spy Camera

Spy Camera Detector

Indoor Wifi Camera

CP Plus Bullet Camera

Cctv Security Camera

Dome Bus Camera