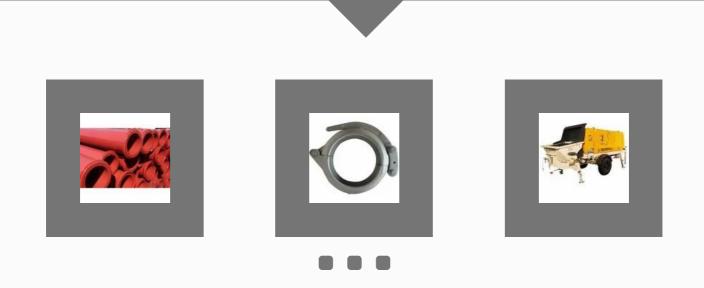

#### **CONCRETE PUMP PARTS**

Double Layer Concrete Pump Pipe

Upper Housing

Plunger Seal

Slewing Lever

#### **HYDRAULIC HOSE**

Hydraulic Fitting Hose

Hydraulic Hose

Concret Pump Hydraulic Filter

Spectacle Wear Plate

Concrete Pump Pipe Line

Concrete pump pipe line

**Delivery Piston Seal** 