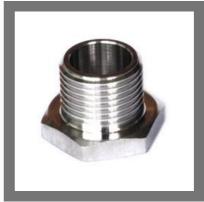

#### **PIPE FITTINGS**

Pipe Nipples

**Reducing Flanges** 

Eccentric Reducers

Forged Plugs