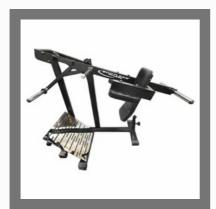

#### **HAMMER SERIES**

Bodylean Chrome Pendulum Squat Hammer Machine

Bodylean Dead Lift / Shrugs

Bodylean Belt Squat Plate Load Machine

Bodylean Abdominal Crunch Machine ( AB COASTER SLIDER )