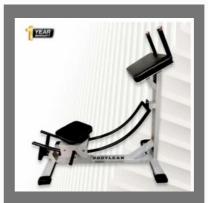

# **GYM BENCH 001**

Bodylean Super Sit Up Abs Bench

Bodylean Inclined Olympic Bench Press Proline.

Bodylean Multi Utility Bench Blb 401

Bodylean Back Hyper Bench BLB 701