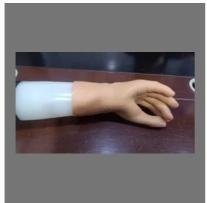

#### **SILICONE PROSTHESIS**

Silicone Feet and Toes

Silicone Hand and Finger

Below Knee Prosthesis

above elbow myoelectric

White SMO Brace

Bionic Artificial Hand Customize

Artificial Limbs For Children

Below Knee Artificial Leg

Artificial Leg Limb

Below Elbow Myoelectric Hand

Finger And Silicone Hand

Above Elbow cosmetic Hand