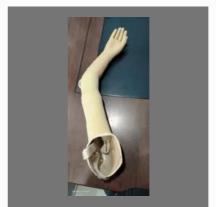

White SMO Brace

Bionic Artificial Hand Customize

Artificial Limbs For Children

Below Knee Artificial Leg

Artificial Leg Limb

Below Elbow Myoelectric Hand

Finger And Silicone Hand

Above Elbow cosmetic Hand

Below Elbow Prosthesis

Prosthetic Silicone Liner

Orthosis knee joint

Below Elbow Prosthesis