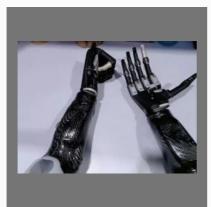

#### **SILICONE PROSTHESIS**

Silicone Feet and Toes

Silicone Hand and Finger

Below Knee Prosthesis

above elbow myoelectric

White SMO Brace

Bionic Artificial Hand Customize

Artificial Limbs For Children

Below Knee Artificial Leg

Artificial Leg Limb

Below Elbow Myoelectric Hand

Finger And Silicone Hand

Above Elbow cosmetic Hand