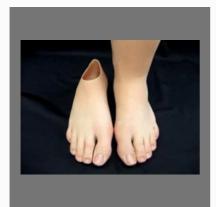

#### **SILICONE PROSTHESIS**

Silicone Feet and Toes

Silicone Hand and Finger

Below Knee Prosthesis

above elbow myoelectric