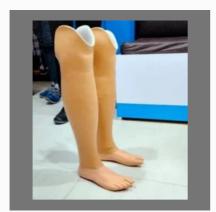

#### **ARTIFICIAL LOWER LIMB**

Artificial Limbs for Below Knee Leg

Prosthetic Legs For Athlete

Artificial Leg Below Knee

Artificial Limbs For Above Knee