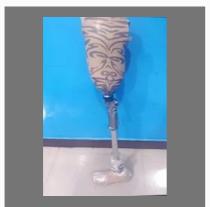

#### **ARTIFICIAL LOWER LIMB**

Artificial Limbs for Below Knee Leg

Prosthetic Legs For Athlete

Artificial Leg Below Knee

Artificial Limbs For Above Knee