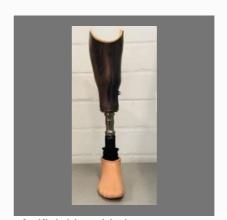

#### **ARTIFICIAL LOWER LIMB**

Artificial Limbs for Below Knee Leg

Prosthetic Legs For Athlete

Artificial Leg Below Knee

Artificial Limbs For Above Knee