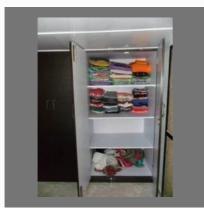

#### **FURNITURE WORKS**

Verticle storage system

Safety Door

Cupboard Carpentry Work

Wood Wall Unit