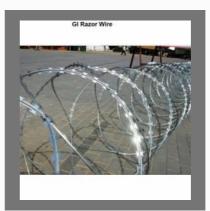

#### **FENCING WIRE**

Concertina Coil Wire

GI Razor Wire

Concertina Coil Fencing Wire

Iron RBT Wire