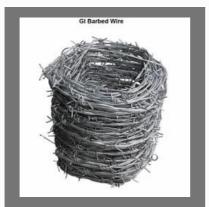

#### **OTHER PRODUCTS:**

GI Barbed Wire

TATA Barbed Wire

Picket Wood Fencing

GI Hexagonal Wire Netting