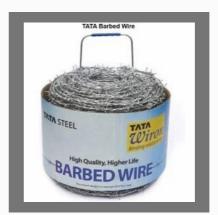

#### **OTHER PRODUCTS:**

GI Barbed Wire

TATA Barbed Wire

Picket Wood Fencing

GI Hexagonal Wire Netting