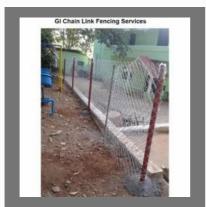

#### **FENCING SERVICES**

GI Chain Link Fencing Services

Barbed Wire Fencing Service

GI Welded Wire Mesh Fencing Service

Concertina Coil Fencing Service