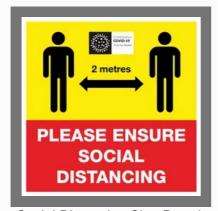

#### **SIGN BOARD**

Fire Safety Signage Board

Dangers Electrical Shock Risk Signage

Social Distancing Sing Board

Tobacco Mouth Cancer Signage