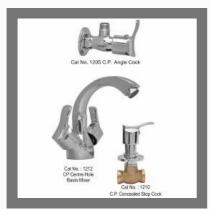

## **ROYAL COLLECTION**

CP Wall Mixer Telephonic with Bend

**CP Sink Mixer** 

CP Centre Hole Basin Mixer

CP Long Body