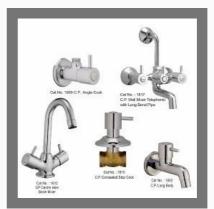

## **ROYAL COLLECTION**

CP Wall Mixer Telephonic with Bend

**CP Sink Mixer** 

CP Centre Hole Basin Mixer

CP Long Body

#### **QUEEN COLLECTION**

CP Wall Mixer Telephonic with Long Bend

CP Center Hole Basin Mixer

CP Pillar Cock

CP Long Body Bib Cock

#### **SPRING COLLECTION**

CP Wall Mixer Telephonic with Long Bend Pipe

CP Center Hole Basin Mixer

CP Bib Cock Long Body

CP Bib Cock Long Nose