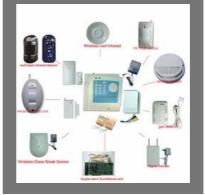

#### SECURITY SYSTEM

Fire Alarms System

Wired Fire Alarm Panel

Wired Burglar Alarm Panel

Wireless Fire Alarms

#### HOME AUTOMATION SYSTEM

GSM Home Automation System

Digital Home Automation System

Home Automation System

Home Security Automation System