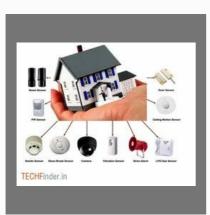

#### SECURITY SYSTEM

Fire Alarms System

Wired Fire Alarm Panel

Wired Burglar Alarm Panel

Wireless Fire Alarms

#### HOME AUTOMATION SYSTEM

GSM Home Automation System

Digital Home Automation System

Home Automation System

Home Security Automation System