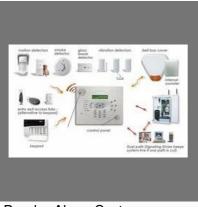

#### SECURITY SYSTEM

Fire Alarms System

Wired Fire Alarm Panel

Wired Burglar Alarm Panel

Wireless Fire Alarms