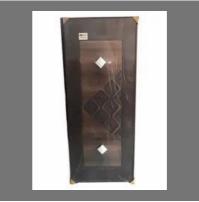

#### **VENEER DOOR**

30Mm Polished Veneered Door

32.6Mm Brown Veneered Door

Brown Polished Veneered Door

Laminated Veneered Door