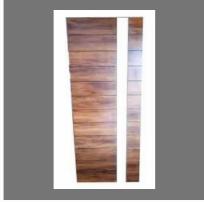

#### **VENEER DOOR**

30Mm Polished Veneered Door

32.6Mm Brown Veneered Door

Brown Polished Veneered Door

Laminated Veneered Door