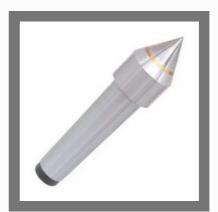

# PRECISION MACHINE TOOLS ACCESSORIES

Special Carbide Tipped Dead Center

Drill Chuck

Half Dead Center Carbide Tipped

Pipe Revolving Centers

#### **LATHE CENTRE**

Spare Points for Standard Revolving Centers

Special Carbide Tip Dead Center

Half Dead Center Plain Tip

Standard Revolving Centers Carbide Tip