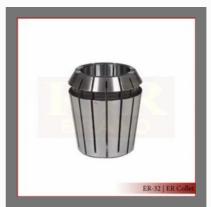

#### **CNC CENTERS & VMC TOOL HOLDERS**

BT Taper - ER Collet Chuck (BT30, BT40, BT50)

ER Collets (ER - 11,16, 20, 25, 32, 40, 50)

Nuts for ER Collets

CNC Collar Sleeve (OD 25, 32, 40, 50 Dia.)