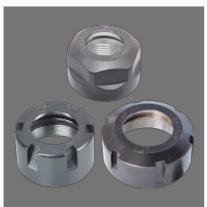

#### **CNC CENTERS & VMC TOOL HOLDERS**

BT Taper - ER Collet Chuck (BT30, BT40, BT50)

ER Collets (ER - 11,16, 20, 25, 32, 40, 50)

Nuts for ER Collets

CNC Collar Sleeve (OD 25, 32, 40, 50 Dia.)