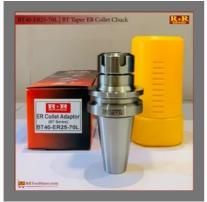

#### **CNC CENTERS & VMC TOOL HOLDERS**

BT Taper - ER Collet Chuck (BT30, BT40, BT50)

ER Collets (ER - 11,16, 20, 25, 32, 40, 50)

Nuts for ER Collets

CNC Collar Sleeve (OD 25, 32, 40, 50 Dia.)